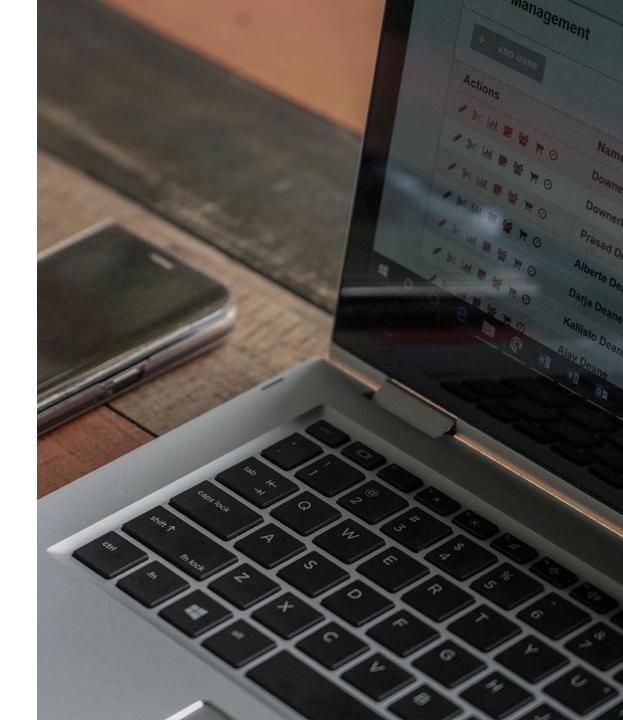

#### **ONLINE UNIFORM MANAGEMENT**

Our Online tool interfaces readily with customer ERP's and when fully utilised, manages your uniform leaving you to manage what matters: your business.

## ONLINE UNIFORM MANAGEMENT

We take the pain out of ordering by using our Online tool, SILK.

Our ordering and management system, SILK, is world-class and provides a user-friendly portal that is easily tailored to meet individual customer needs. With support from a dedicated IT team, we offer full management tools to control customer ranges, allocation rules and approval processes.

### **TECHNOLOGY**

We use technology to enhance your customer experience

- EDI Interface
  - Electronic data portal to pass information between systems
- SILK Online order portal, offering full garment management all managed on your mobile phone if you choose
- Reporting
- Centralisation / simplification of the process and user experience
  - Visual display of range by role
  - Allocation management
  - Approval process
  - Scalable from 100 to over 10,000 uniform wearers
  - Reduction in the customer's resource to manage your uniforms