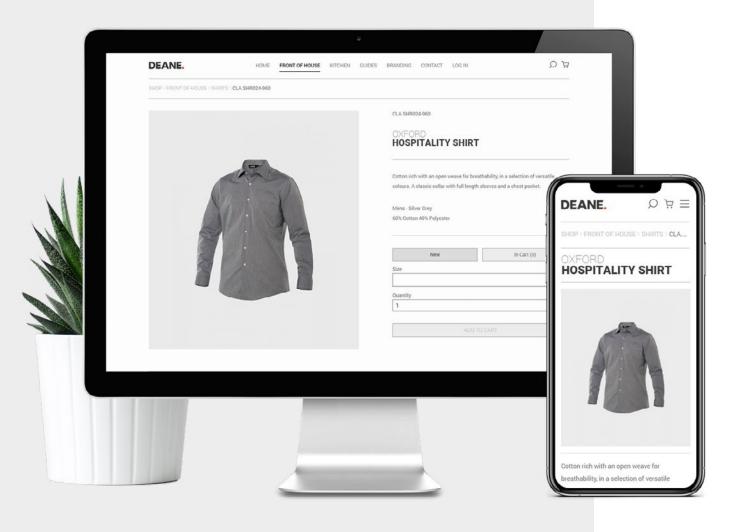

#### **ONLINE UNIFORM MANAGEMENT**

Our Online tool interfaces readily with customer ERP's and when fully utilised, manages your uniform leaving you to manage what matters: your business.

## ONLINE UNIFORM MANAGEMENT

We take the pain out of ordering by using our Online tool, SILK.

Our ordering and management system, SILK, is world-class and provides a user-friendly portal that is easily tailored to meet individual customer needs. With support from a dedicated IT team, we offer full management tools to control customer ranges, allocation rules and approval processes.